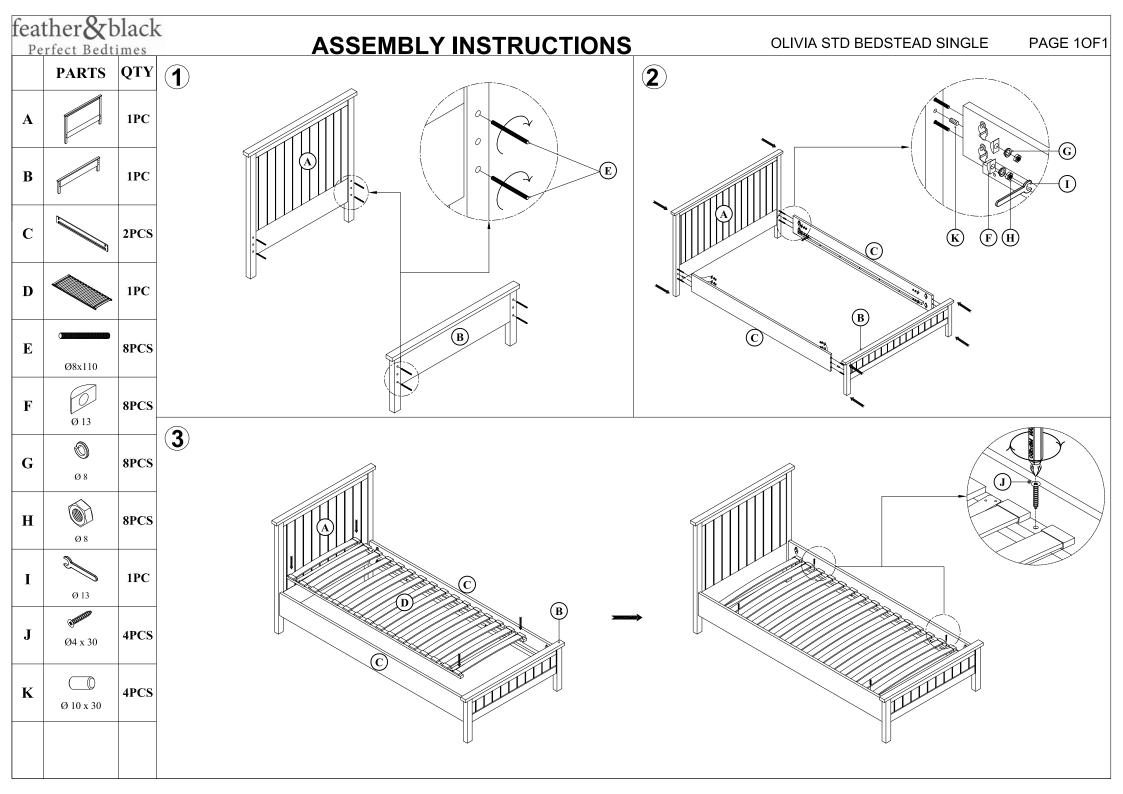

# **Olivia Bedstead Single**

#### **TOOLS REQUIRED**

 Please use a phillips head screwdriver (not included) and the Spanner I (included) to assemble the Olivia Bedstead Single